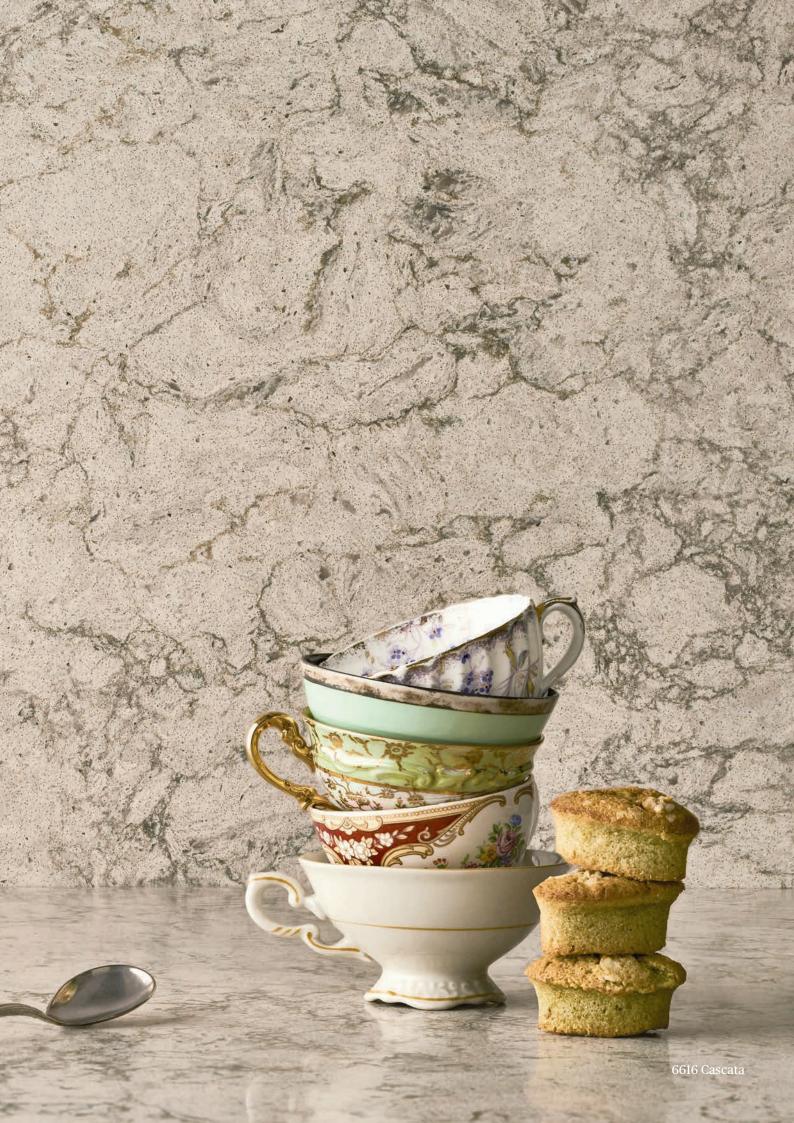

## The Granite Inspired Series

The Caesarstone granite inspired collection achieves the exquisite appearance of natural stone and carries forward a symphony of intricate veins, bold colors and textures.

Caesarstone retains the cool, tactile qualities of nature's strongest stones while offering freedom of design with seemingly endless application possibilities.

6607 Snowy Cliffs

6611 Himalayan Moon

6616 Cascata