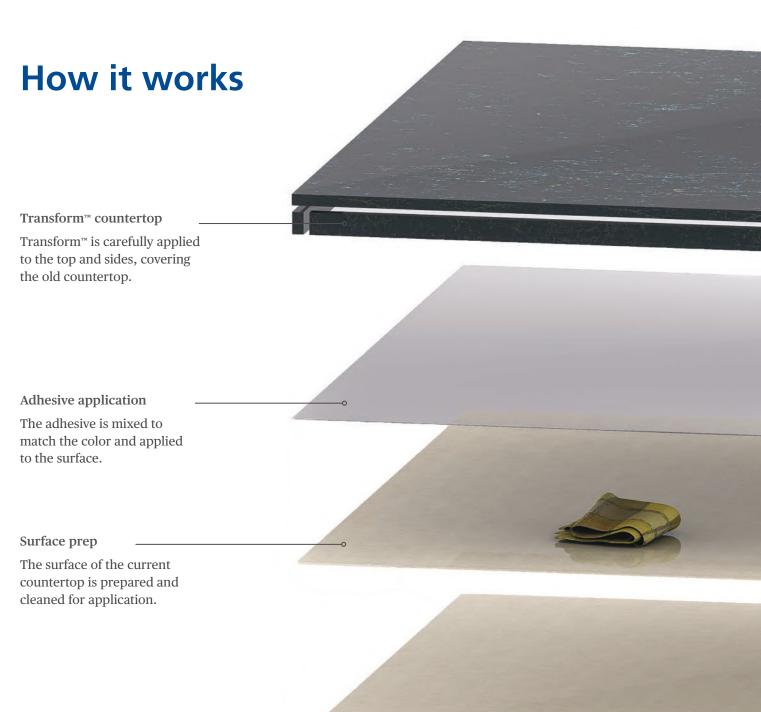

### Introducing Transform by Caesarstone

## Breathe new life into your space

Caesarstone combines beauty with outstanding performance, allowing you to bring your design imagination to life. With Transform by Caesarstone, you can enhance your home with the elegance and style of long-lasting Caesarstone... in just hours.

Transform by Caesarstone is a cutting-edge, 13mm custom quartz overlay that is professionally applied on top of your existing countertops, giving you a luxurious update without the time, tear-out and cost of a full countertop remodel. Blending leading edge technology, color, and design innovation, Transform by Caesarstone brings the most durable, beautiful surfaces to your home in the speed of life.

Visit transformyourkitchen.com to find a Transform retailer near you.