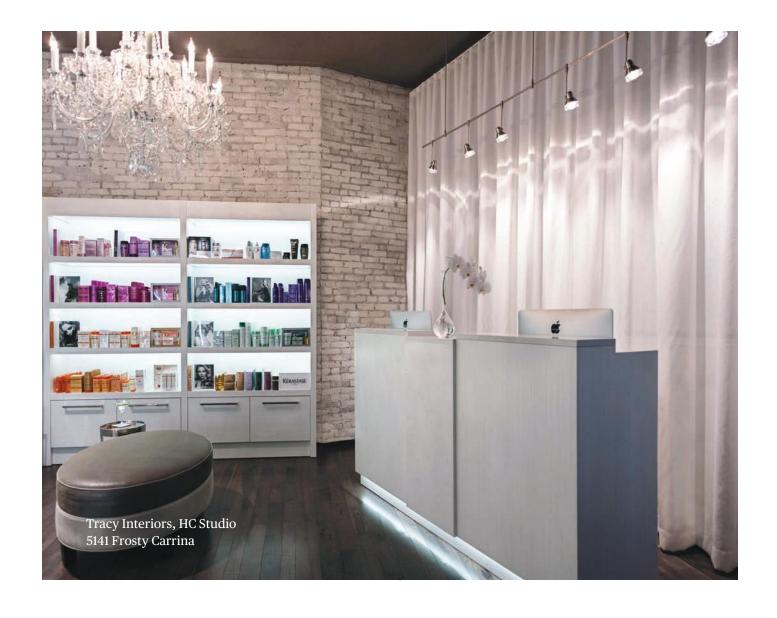

### Surfaces That Go Far Beyond Kitchen Countertops

Caesarstone is not just for kitchen countertops. They are popular for use around the fireplace, on featured walls and in the dining room to add a touch of style and sophistication.

The surfaces are ideal for furniture pieces like coffee tables and entertainment units, and they are perfect as countertops for wet areas, like bathrooms and wet bars, due to the nonporous nature of the material.