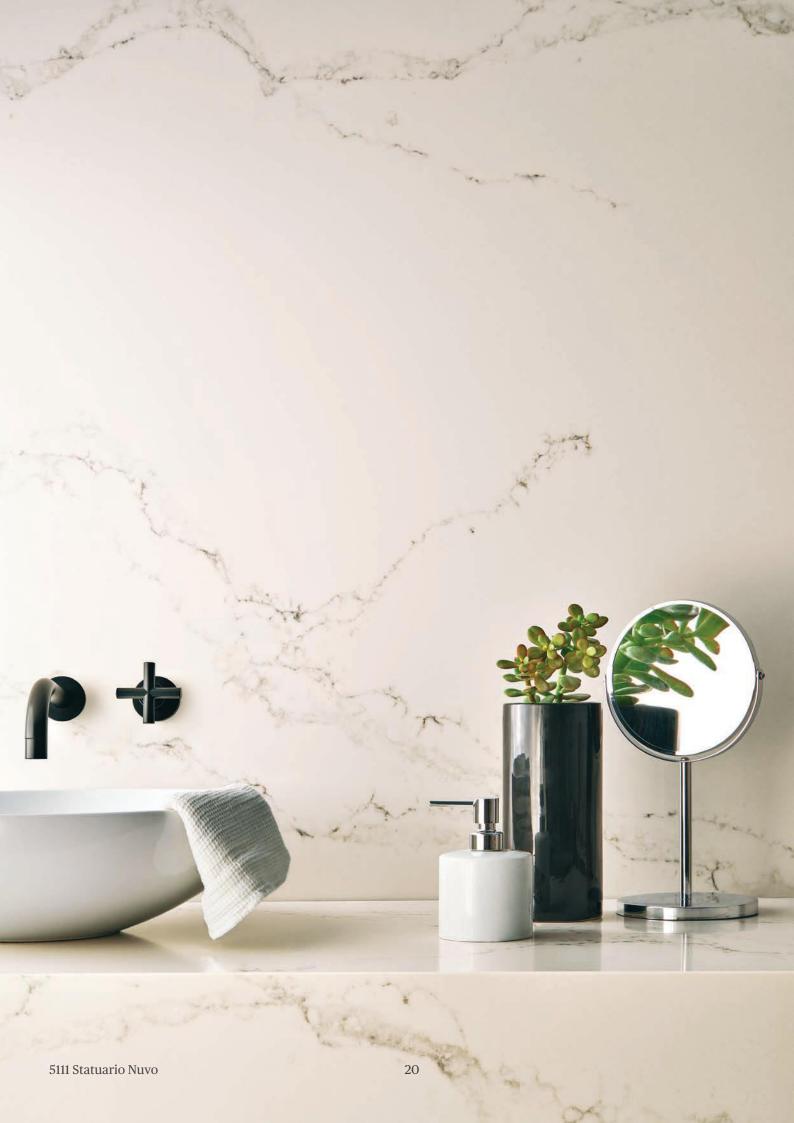

#### **5111 Statuario Nuvo**

Incorporates delicate finer grey/brown veins, perfect for a subtler overall look.

5031 Statuario Maximus

5131 Calacatta Nuvo

5111 Statuario Nuvo