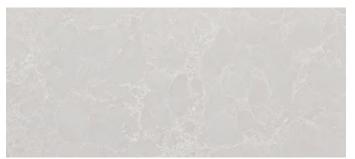

#### 4003 Sleek Concrete

Encapsulates the look and feel of fine concrete with a warm grey base, perfect for the modern industrial look with the durability of Caesarstone quartz.

#### 2003 Concrete

Cooler and darker tones give this polished option its "wet concrete" appearance and classic aesthetic.

4033 Rugged Concrete **NEW** 

4001 Fresh Concrete

4004 Raw Concrete

4003 Sleek Concrete