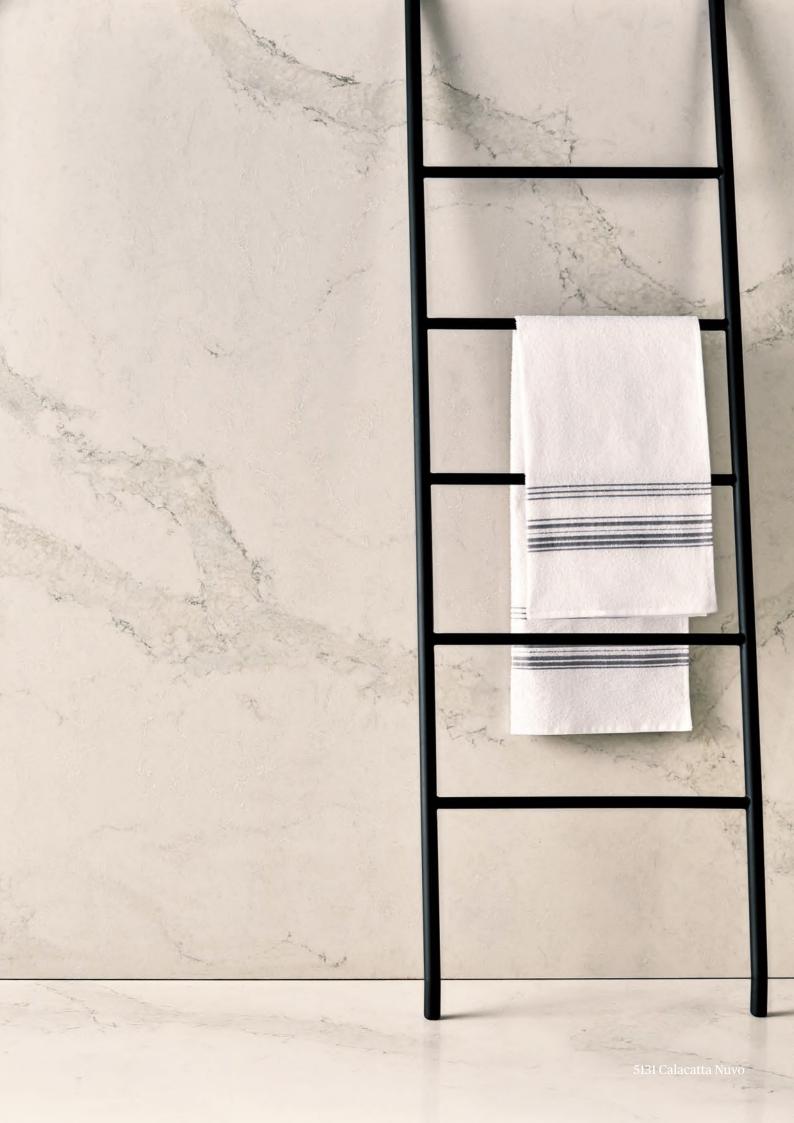

#### **5131 Calacatta Nuvo**

The original Supernatural Ultra design, features classic wide, lighter grey veins.