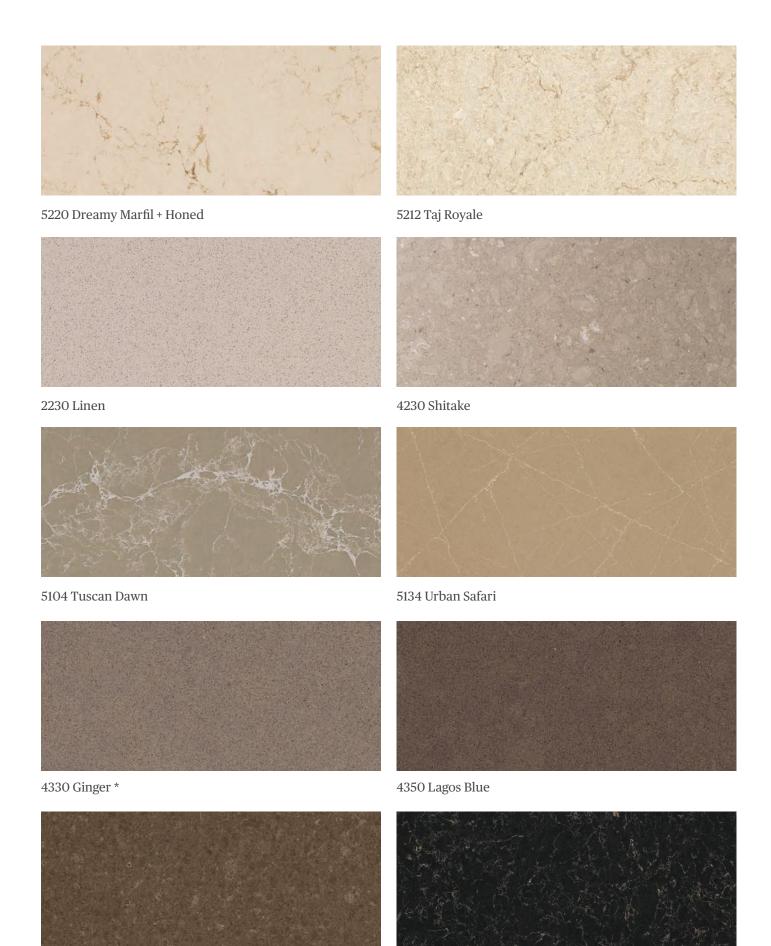

1141 Pure White ①\*

2141 Blizzard ① \*

6141 Ocean Foam \*

4600 Organic White ①

Shade and graining of actual product may vary from printed sample.

5143 White Attica **NEW** 

5043 Montblanc **NEW** 

5110 Alpine Mist + Honed

5130 Cosmopolitan White

6131 Bianco Drift \*

5000 London Grey + Honed

5211 Noble Grey \*

6134 Georgian Bluffs **NEW** 

6046 Moorland Fog **NEW** 

4130 Clamshell \*

4360 Wild Rice 6338 Woodlands

3100 Jet Black \*

Please note that Honed and Concrete finishes will require more daily maintenance than our polished finishes. Since there is more exposed surface area with honed finishes, water marks, finger prints and other signs of daily living may show. Most of these marks can be easily removed with little effort and non-abrasive cleaning products such as Soft Scrub Liquid Gel. Please consult your Caesarstone representative or our website to obtain more information or a sample.

Shade and graining of actual product may vary from printed sample.

- (1) Available in Jumbo
- \* Available in 1.3 cm
- t Available in 3 cm