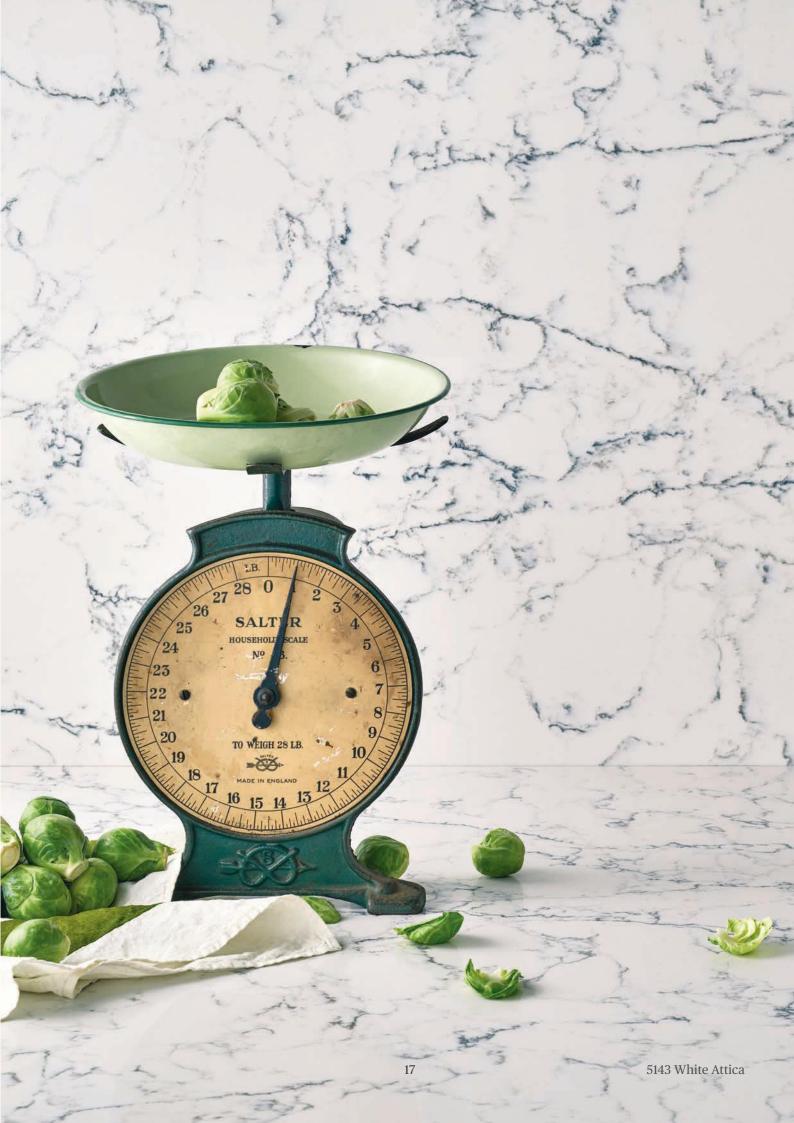

1141 Pure White ①\*

2141 Blizzard ① \*

6141 Ocean Foam \*

4600 Organic White ①

Shade and graining of actual product may vary from printed sample.

5143 White Attica **NEW** 

5043 Montblanc **NEW** 

5110 Alpine Mist + Honed