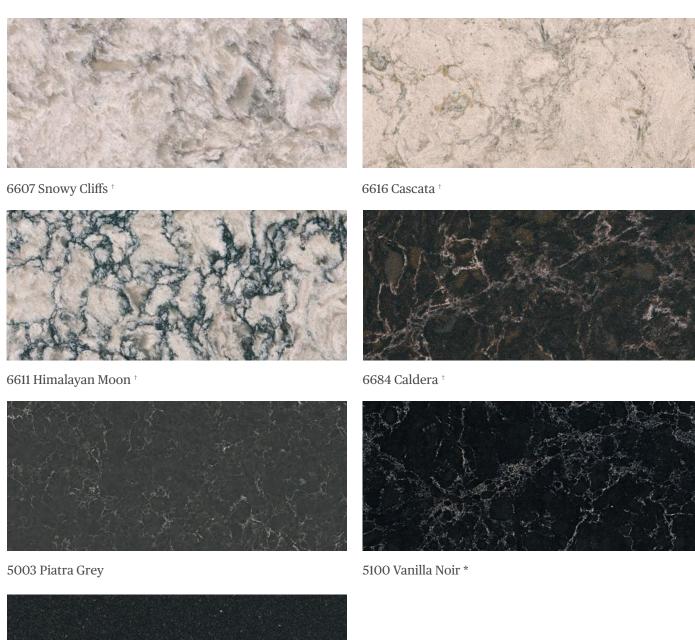

## The Granite Inspired Series

The Caesarstone granite inspired collection achieves the exquisite appearance of natural stone and carries forward a symphony of intricate veins, bold colors and textures.

Caesarstone retains the cool, tactile qualities of nature's strongest stones while offering freedom of design with seemingly endless application possibilities.

6607 Snowy Cliffs

6611 Himalayan Moon

6616 Cascata

6684 Caldera

## The Semi-Precious Stones Collection