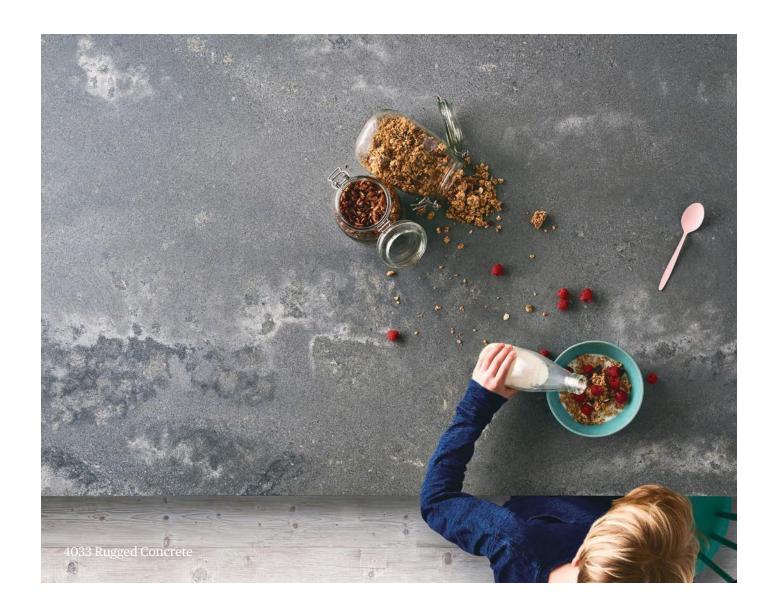

### The Concrete Series

Caesarstone's range of concrete designs offer a modern, industrial look with all the benefits of quartz.

The newest addition, Rugged Concrete, brings texture to the forefront and adds further depth to the series.

#### **4033 Rugged Concrete**

Texture accentuates unique gradients of grey camouflaged by billows of white, expressing a chic, urban presence.