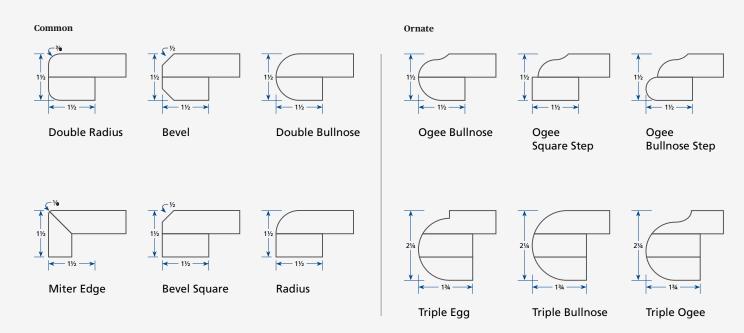

### **Edge Profiles**

Your surface is not complete without an edge profile to complement your slab selection and space. With Caesarstone, selecting the best fit is easy. The unique properties and durability of Caesarstone quartz surfaces allow for a wide range of edge-profile design options.

Many edge profiles are possible, from a standard edge to laminated or mitered edges which create the appearance of a thicker slab. All edge details should have a minimum 1/8" radius on any profile, for both top and bottom edges. For high-traffic areas, 1/4" minimum radius is suggested.

### **Edges**