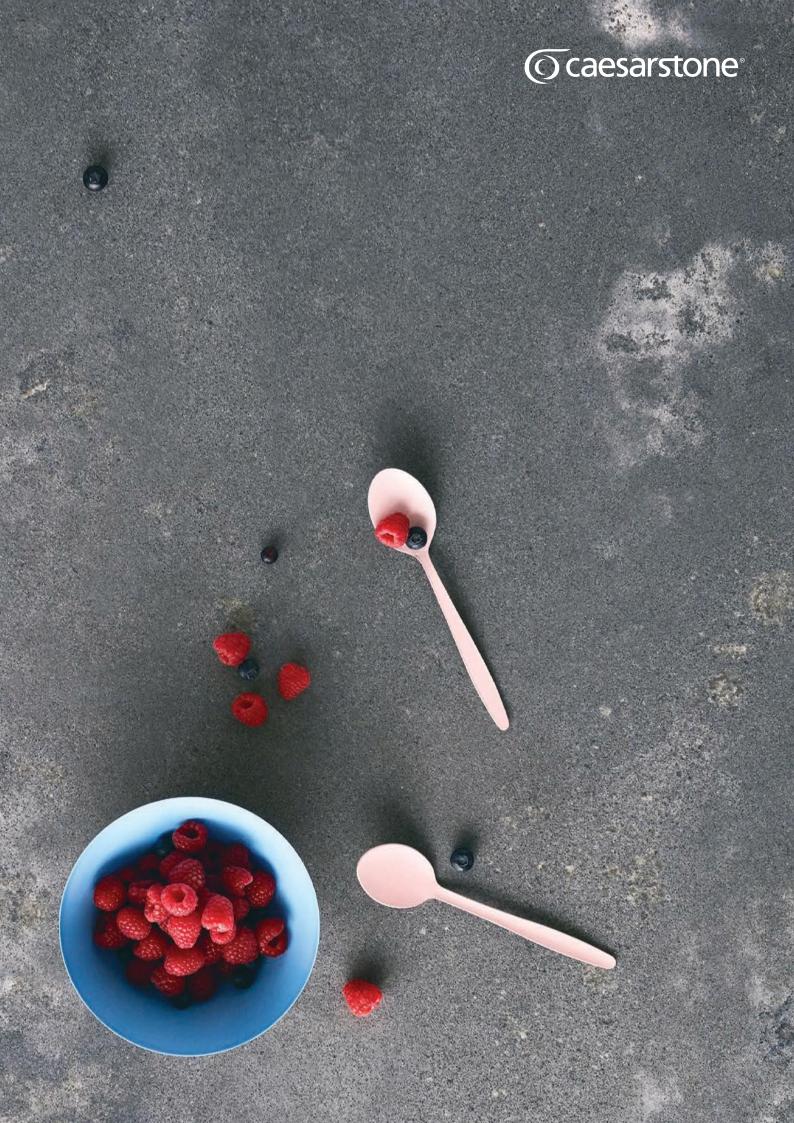

### The Concrete Series

Caesarstone's range of concrete designs offer a modern, industrial look with all the benefits of quartz.

The newest addition, Rugged Concrete, brings texture to the forefront and adds further depth to the series.

#### **4033 Rugged Concrete**

Texture accentuates unique gradients of grey camouflaged by billows of white, expressing a chic, urban presence.