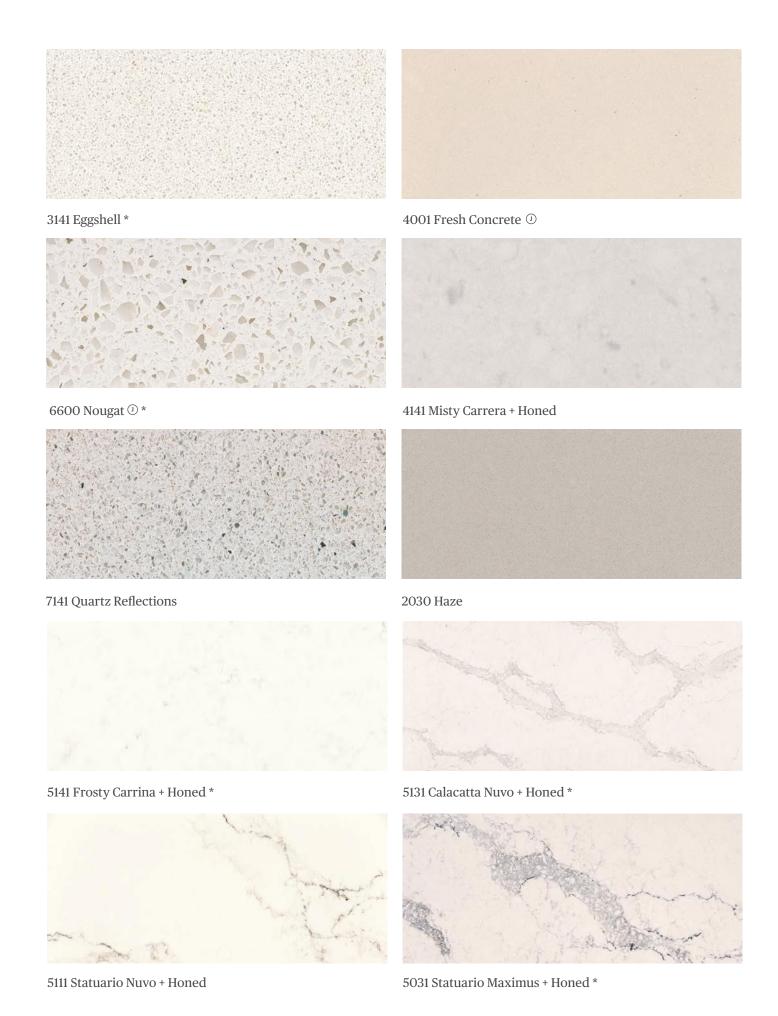

1141 Pure White ①\*

2141 Blizzard ① \*

6141 Ocean Foam \*

4600 Organic White ①

Shade and graining of actual product may vary from printed sample.

5143 White Attica **NEW** 

5043 Montblanc **NEW** 

5110 Alpine Mist + Honed

5130 Cosmopolitan White

6131 Bianco Drift \*

5000 London Grey + Honed

5211 Noble Grey \*

6134 Georgian Bluffs **NEW** 

6046 Moorland Fog **NEW** 

4130 Clamshell \*

4360 Wild Rice 6338 Woodlands

3100 Jet Black \*

Please note that Honed and Concrete finishes will require more daily maintenance than our polished finishes. Since there is more exposed surface area with honed finishes, water marks, finger prints and other signs of daily living may show. Most of these marks can be easily removed with little effort and non-abrasive cleaning products such as Soft Scrub Liquid Gel. Please consult your Caesarstone representative or our website to obtain more information or a sample.

Shade and graining of actual product may vary from printed sample.

- (1) Available in Jumbo
- \* Available in 1.3 cm
- t Available in 3 cm