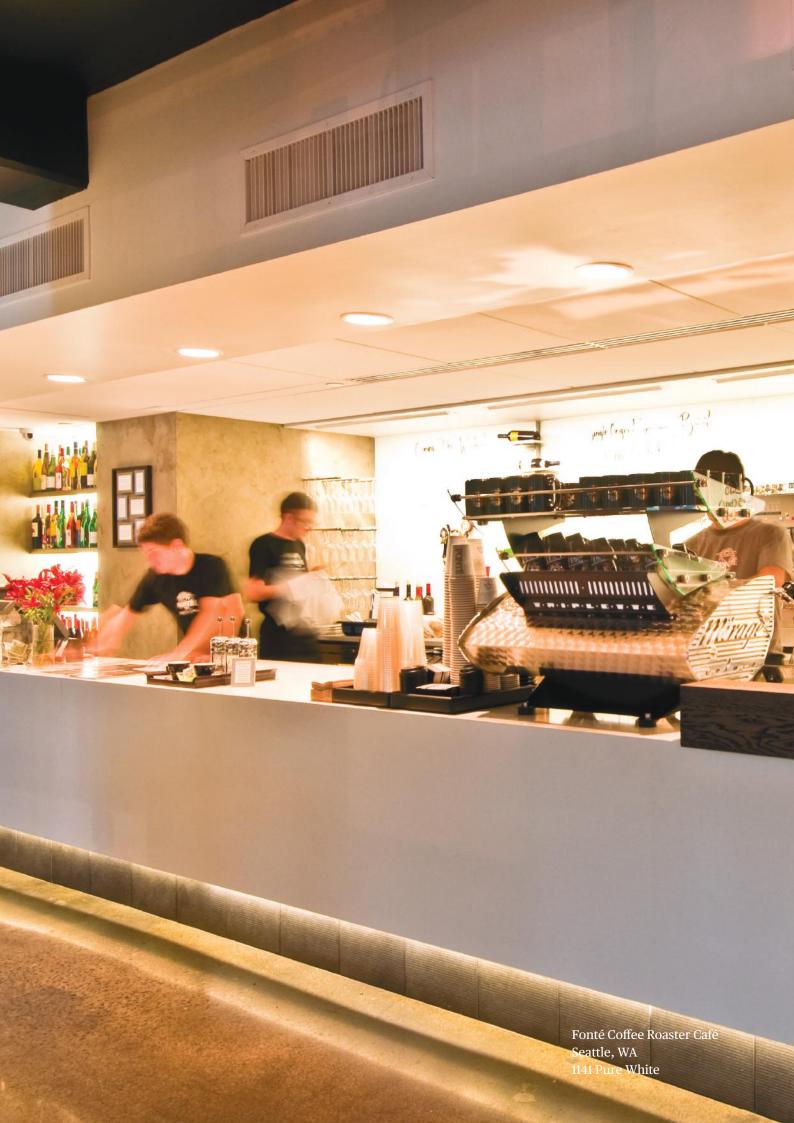

### Surfaces That Go Far Beyond Kitchen Countertops

Caesarstone is not just for kitchen countertops. They are popular for use around the fireplace, on featured walls and in the dining room to add a touch of style and sophistication.

The surfaces are ideal for furniture pieces like coffee tables and entertainment units, and they are perfect as countertops for wet areas, like bathrooms and wet bars, due to the nonporous nature of the material.