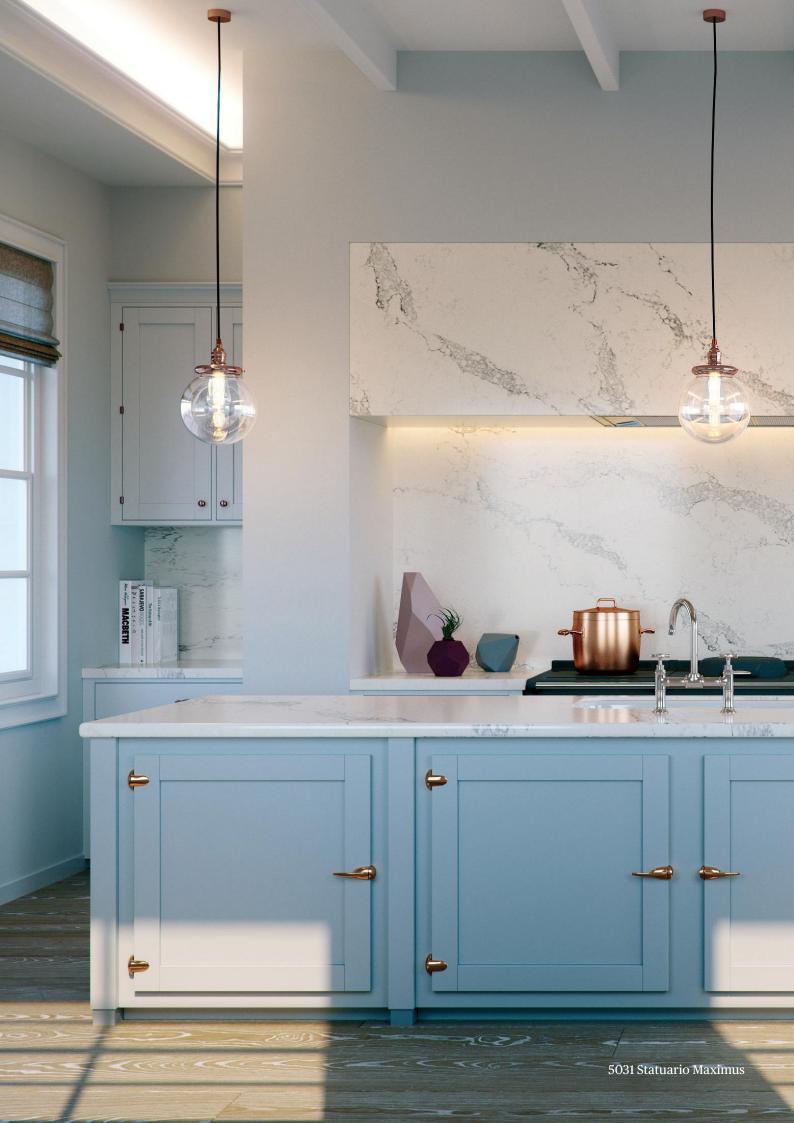

## Supernatural Design

The Supernatural series is a collection of marble-inspired designs that achieve the exquisite appearance of natural stone and showcase intricate veins, bold colors and deep textures.

#### **5031 Statuario Maximus**

Features bolder, natural, darker grey veins sweeping across its soft white base color further enriched by delicate, infused background veins.