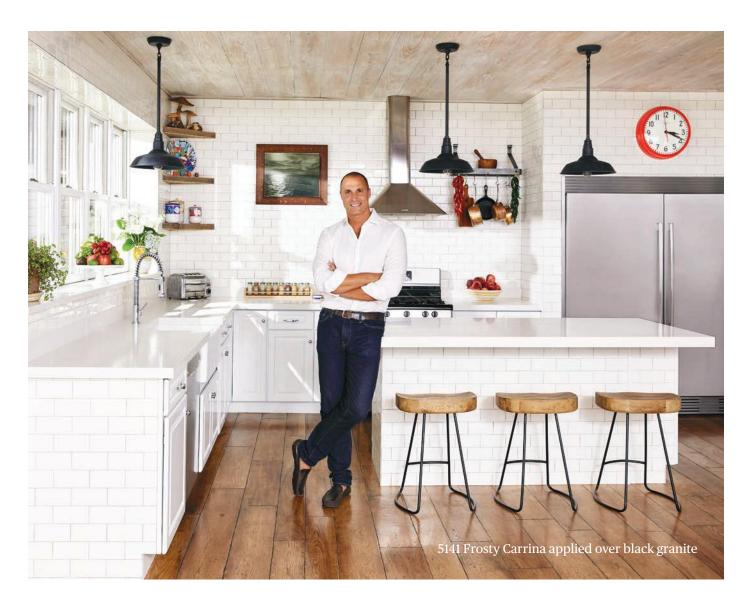

### Introducing Transform by Caesarstone

## Breathe new life into your space

Caesarstone combines beauty with outstanding performance, allowing you to bring your design imagination to life. With Transform by Caesarstone, you can enhance your home with the elegance and style of long-lasting Caesarstone... in just hours.

Transform by Caesarstone is a cutting-edge, 13mm custom quartz overlay that is professionally applied on top of your existing countertops, giving you a luxurious update without the time, tear-out and cost of a full countertop remodel. Blending leading edge technology, color, and design innovation, Transform by Caesarstone brings the most durable, beautiful surfaces to your home in the speed of life.

Visit transformyourkitchen.com to find a Transform retailer near you.