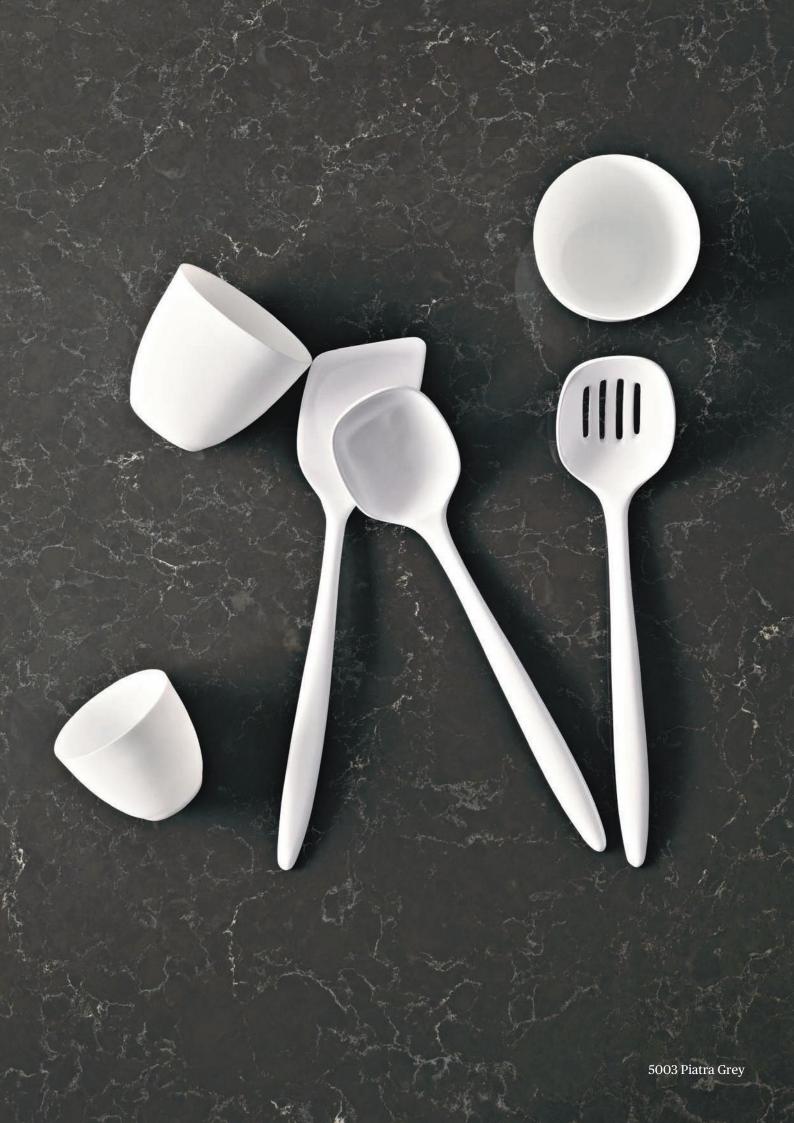

000 London Grey + Honed



5211 Noble Grey \*



6134 Georgian Bluffs **NEW** 



6046 Moorland Fog **NEW** 



4130 Clamshell \*





4360 Wild Rice 6338 Woodlands





3100 Jet Black \*

Please note that Honed and Concrete finishes will require more daily maintenance than our polished finishes. Since there is more exposed surface area with honed finishes, water marks, finger prints and other signs of daily living may show. Most of these marks can be easily removed with little effort and non-abrasive cleaning products such as Soft Scrub Liquid Gel. Please consult your Caesarstone representative or our website to obtain more information or a sample.

Shade and graining of actual product may vary from printed sample.

- (1) Available in Jumbo
- \* Available in 1.3 cm
- t Available in 3 cm







### Newest Inspirations

Caesarstone blends function and splendor by continually innovating new premier surface products that personalize your décor preferences.



6134 Georgian Bluffs

5143 White Attica



6046 Moorland Fog



5043 Montblanc



6313 Turbine Grey

4033 Rugged Concrete



### The Concrete Series

Caesarstone's range of concrete designs offer a modern, industrial look with all the benefits of quartz.

The newest addition, Rugged Concrete, brings texture to the forefront and adds further depth to the series.

#### **4033 Rugged Concrete**

Texture accentuates unique gradients of grey camouflaged by billows of white, expressing a chic, urban presence.

#### **4001 Fresh Concrete**

A delicate and clean, modern industrial appearance of fine white concrete in a matte text