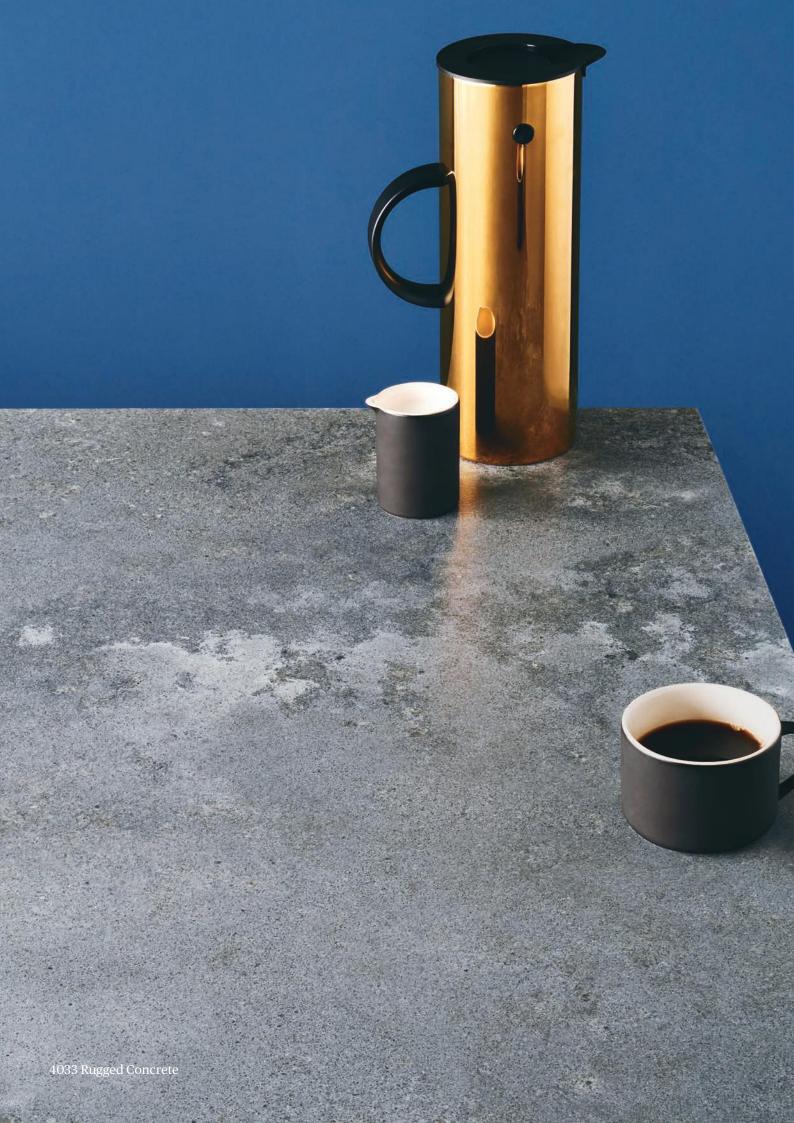

### The Concrete Series

Caesarstone's range of concrete designs offer a modern, industrial look with all the benefits of quartz.

The newest addition, Rugged Concrete, brings texture to the forefront and adds further depth to the series.

#### **4033 Rugged Concrete**

Texture accentuates unique gradients of grey camouflaged by billows of white, expressing a chic, urban presence.