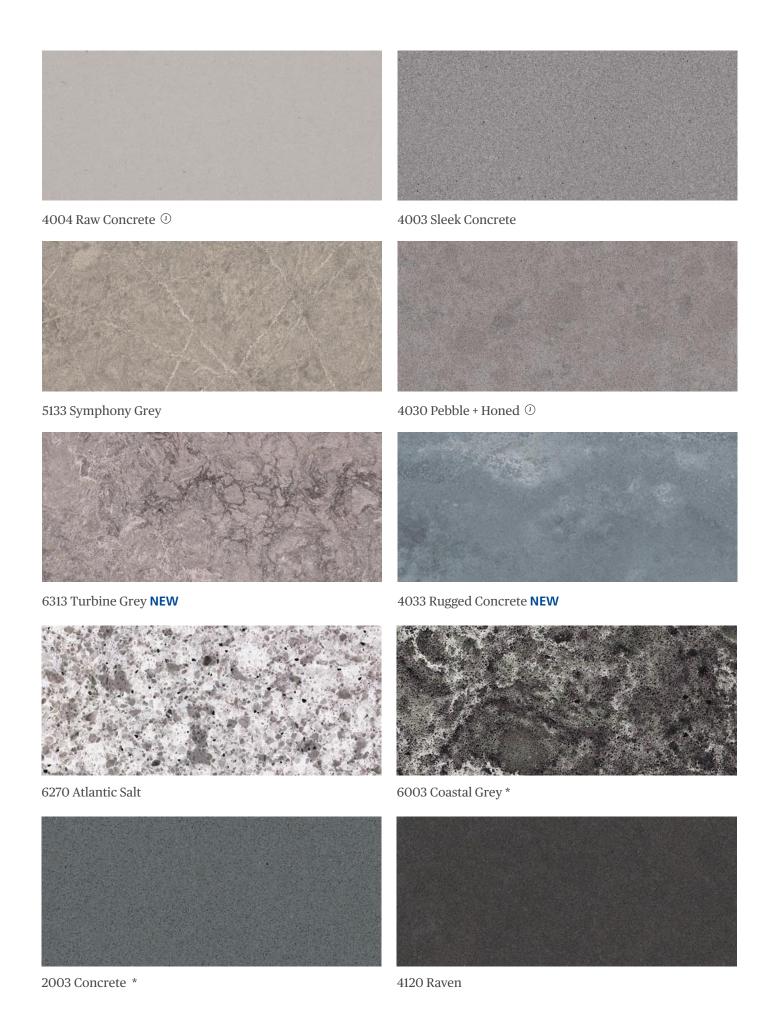

### Newest Inspirations

Caesarstone blends function and splendor by continually innovating new premier surface products that personalize your décor preferences.

6134 Georgian Bluffs

5143 White Attica

6046 Moorland Fog

5043 Montblanc

6313 Turbine Grey

4033 Rugged Concrete

### The Concrete Series

Caesarstone's range of concrete designs offer a modern, industrial look with all the benefits of quartz.

The newest addition, Rugged Concrete, brings texture to the forefront and adds further depth to the series.

#### **4033 Rugged Concrete**

Texture accentuates unique gradients of grey camouflaged by billows of white, expressing a chic, urban presence.

#### **4001 Fresh Concrete**

A delicate and clean, modern industrial appearance of fine white concrete in a matte texture, bringing an aged patina and feel to the surface.

#### **4004 Raw Concrete**

A natural soft grey color and a distinctive texture deliver the classic industrial concrete look.

#### 4003 Sleek Concrete

Encapsulates the look and feel of fine concrete with a warm grey base, perfect for the modern industrial look with the durability of Caesarstone quartz.

#### 2003 Concrete

Cooler and darker tones give this polished option its "wet concrete" appearance and classic aesthetic.

4033 Rugged Concrete **NEW** 

4001 Fresh Concrete

4004 Raw Concrete

4003 Sleek Concrete

2003 Concrete